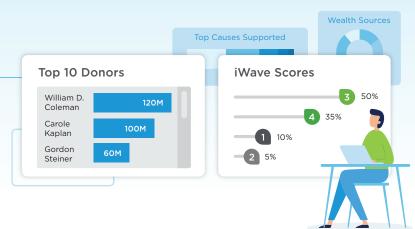

### **SCREENING DASHBOARD**

Analyze your screening project results by accessing and interacting with summary analytics such as top donors, score ratings, sources of wealth, and more.