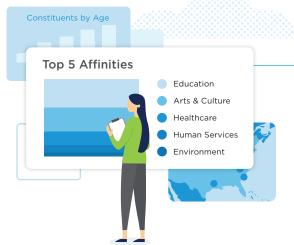

### PROFILES DASHBOARD

Get a quick snapshot of all your donor profiles and view a summary of biographical information, score ratings, geography, and more.

AND MORE DASHBOARDS COMING SOON!

Ready to Discover Hidden Insights in Your Data?