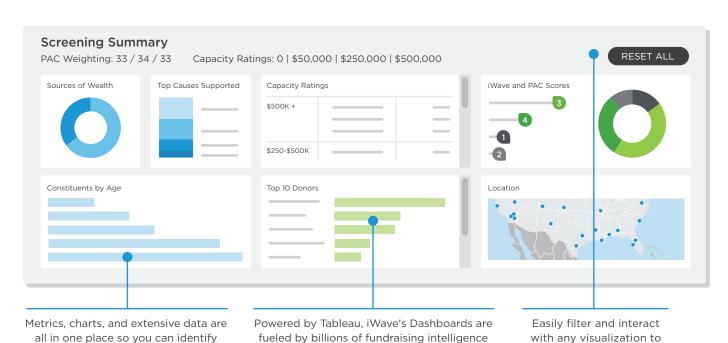

### **SCREENING DASHBOARD**

Analyze your screening project results by accessing and interacting with summary analytics such as top donors, score ratings, sources of wealth, and more.