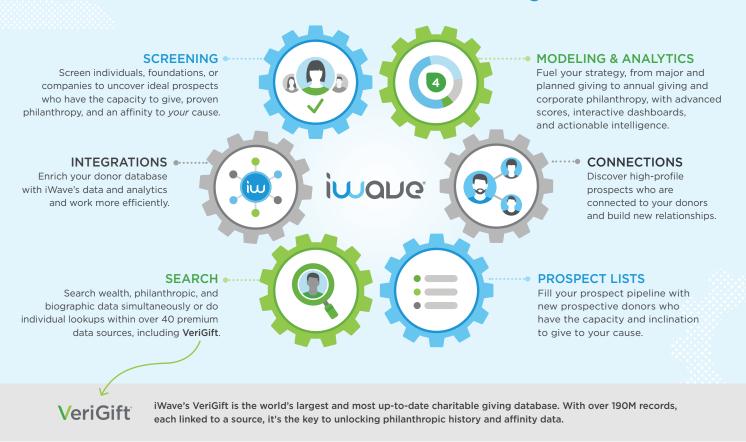

#### Major Gift and Annual Giving

iWave offers all the tools for Major Gift Officers and annual giving teams to find the perfect donors, by ranking a prospect's gift potential based on their capacity, propensity, and affinity to your organization.

#### **Planned Giving**

Planned Giving Scores and Analytics provide a quick and easy way to focus your efforts on donors who are most likely to leave a legacy gift.

#### **Foundation and Corporate Giving**

The first of its kind, iWave's Foundation and Company Screening enables you to segment hundreds or thousands of foundations and corporations into a prioritized list with actionable insights to engage your top prospects.

#### **Marketing Campaigns**

Another industry-first innovation, iWave's Multi-Lens Scoring enables you to segment donors and tailor outreach for a hyper-personalized experience that results in maximizing donations.