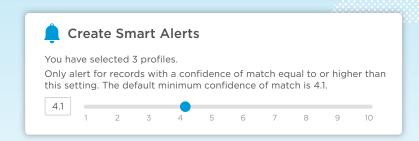

#### 1. SET UP YOUR ALERTS

Enable Smart Alerts on a single profile or on multiple profiles at the same time. Then choose a desired confidence level for the matching algorithm on your target donor(s).