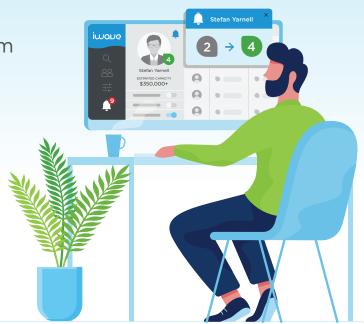

# Empower Your Fundraising Team with Active Intelligence

We get it: keeping your donor database up-to-date with the latest intelligence is time-consuming, and you're prone to miss important opportunities. The good news is that iWave's Smart Alerts can do the heavy lifting for you. With Smart Alerts enabled on iWave's Intelligent Profiles, the latest intelligence is automatically delivered to you, so you know exactly when and how to connect with your donors.

#### 2. LET IWAVE DO THE HEAVY LIFTING

iWave automatically monitors your target donors for new intelligence, alerts you in real-time when updates are detected, and gives you a preview of how scores and analytics are impacted.