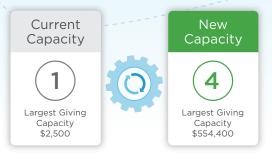

#### 2. LET IWAVE DO THE HEAVY LIFTING

iWave automatically monitors your target donors for new intelligence, alerts you in real-time when updates are detected, and gives you a preview of how scores and analytics are impacted.

#### 3. ADJUST AS DESIRED

The new records can easily be deleted or added to your donor's profile. You can also pivot your monitoring strategy by re-assigning Smart Alerts to different profiles at any time, or by assigning additional' Smart Alerts.