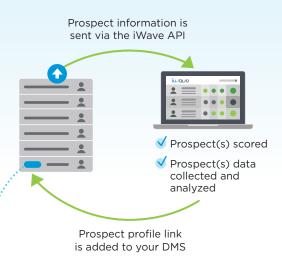

#### **Score Prospects**

Score your prospective and current donors directly within your DMS.

Simply send the API information of a single donor, multiple donors, or even an entire screening file to iWave and receive back over 40 data points for each iWave Score created.

#### **Generate Profiles**

The iWave API allows you to trigger a request to create a profile directly from your DMS. This request will return a link that can be stored within the record in your DMS.

Any iWave user can easily access an iWave Profile from within the application.

### How the iWave API Works

The API utilizes representational state transfer (REST) which allows for the sending of constituent information to iWave as well as the ability to receive iWave data back for storing in a DMS. Once a constituent has been scored, you can access a detailed iWave prospect profile via PDF, or simply click the profile URL within the DMS record to access the record in iWave.

With the iWave API, the data and inputs sent as well as what data is stored and the manner it is used is entirely customizable. This allows the opportunity for automation and customization for maximum flexibility.