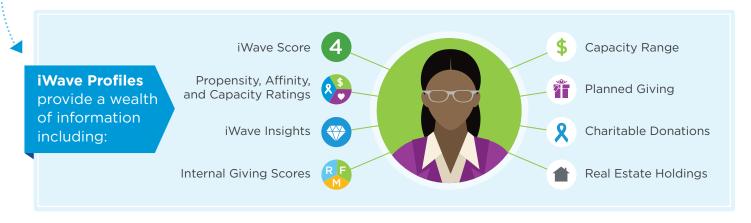

#### **Generate Profiles**

The iWave API allows you to trigger a request to create a profile directly from your DMS. This request will return a link that can be stored within the record in your DMS.

Any iWave user can easily access an iWave Profile from within the application.