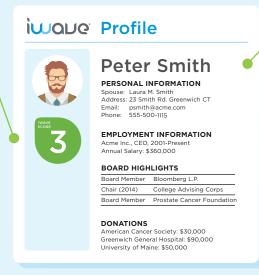

#### **Generate Profiles**

The iWave API allows you to trigger a request to create a profile directly from your DMS. This request will return a link that can be stored within the record in your DMS.

Any iWave user can easily access an iWave Profile from within the application.

### How the iWave API Works

The API utilizes representational state transfer (REST) which allows for the sending of constituent information to iWave as well as the ability to receive iWave data back for storing in a DMS. Once a constituent has been scored, you can access a detailed iWave prospect profile via PDF, or simply click the profile URL within the DMS record to access the record in iWave.