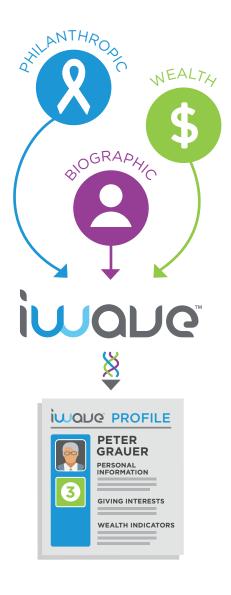

### How does it work?

Think of iWave Lite as a search engine containing only wealth, philanthropic, and biographic information on prospective donors.

#### This information includes:

- real estate holdings
- charitable donations
- board affiliations
- foundation and public charity information

Search an individual, business, or foundation and iWave will analyze millions of data points, returning wealth, philanthropic, and biographic information matched to your prospect.

With a single click, iWave compiles that information into a comprehensive prospect profile that includes propensity, affinity, and capacity ratings as well as key wealth and philanthropic indicators. Use this information to identify new major gift prospects and tailor your cultivation and solicitation strategy. Equipped with iWave's fundraising intelligence, you can fundraise with confidence.