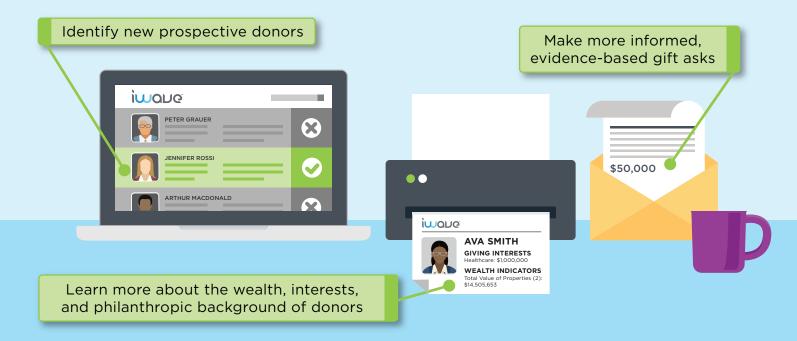

#### Fundraising intelligence to help your organization raise more gifts, faster.

With iWave, the industry's top-rated prospect research platform, you can take the guesswork out of fundraising. iWave provides the information you need to determine a prospect's capacity to give and their connection to your cause, so you can make a more informed ask.

#### Use iWave Lite to:

Finally, you can have confidence that you're asking the **right person**, for the **right amount**, at the **right time**.

1 (800) 655-7729 | info@iWave.com | iWave.com

© 2018 iWave Information Systems Inc. All rights reserved.

With a single click, iWave compiles that information into a comprehensive prospect profile that includes propensity, affinity, and capacity ratings as well as key wealth and philanthropic indicators. Use this information to identify new major gift prospects and tailor your cultivation and solicitation strategy. Equipped with iWave's fundraising intelligence, you can fundraise with confidence.